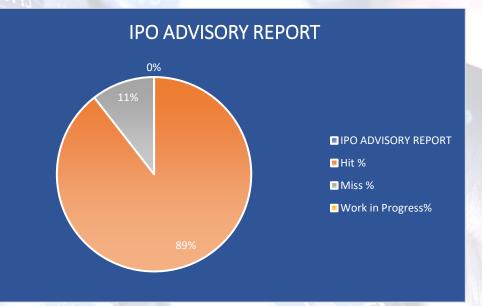

#### Fy:21-22: Q2 Advisory Performance Report

1<sup>st</sup> July 2021 to 30<sup>th</sup> September 2021

| IPO ADVISORY     | REPORT |  |
|------------------|--------|--|
| No. of Calls     | 19     |  |
| No. of Hits      | 17     |  |
| No. of Miss      | 2      |  |
| Work in Progress | 2.03   |  |

| IPO ADVISORY REPORT |        |  |  |  |  |  |  |
|---------------------|--------|--|--|--|--|--|--|
| Hit %               | 89.47% |  |  |  |  |  |  |
| Miss %              | 10.53% |  |  |  |  |  |  |
| Work in Progress%   | 0.00%  |  |  |  |  |  |  |